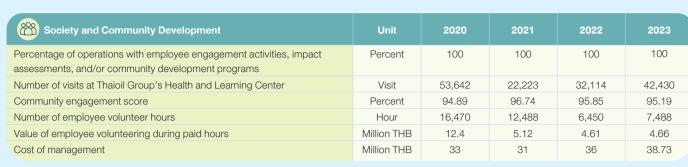

d to resignation, employee laid off, and fatality.
- (6) The scope of reporting includes only Thai Oil Public Company Limited.
- (7) Employees on temporary contract are full-time employees as Thaioil Group does not hire part-time employees.
- (8) Female employees have 98 days of parental leave with 60 days of paid parental leave, which is higher than Thailand Labor Law, requiring 45 days. Male employees have 12 days of parental leave, which is also higher than the Labor Law, requiring 3 days.
- (9) Ratio of average salary of women to men is verified by an independent third party according to GRI Standard 405-2 (Details of Assurance Statement on page 074-075).
- (10) FTE or Full Time Equivalent is the number of working hours per full-time employee per year.

068 INTEGRATED REPORT 2023 069



| Supply Chain Management (1)                                                                                                                     | Unit                | 2020 | 2021 | 2022  | 2023  |
|-------------------------------------------------------------------------------------------------------------------------------------------------|---------------------|------|------|-------|-------|
| Supplier Screening                                                                                                                              |                     |      |      |       |       |
| Total number of Tier-1 suppliers                                                                                                                | Number of suppliers |      |      | 1,025 | 1,015